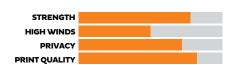

## Sizes available

1.8m or 1.6m high x 50m length rolls. Or custom cut to panel widths.

Lite is the mainstay and most popular mesh for everyday use. You'll get pretty good privacy and a fair amount of wind can pass through. You won't get fine detail, but the image quality is on the money and colours retain their vibrancy.