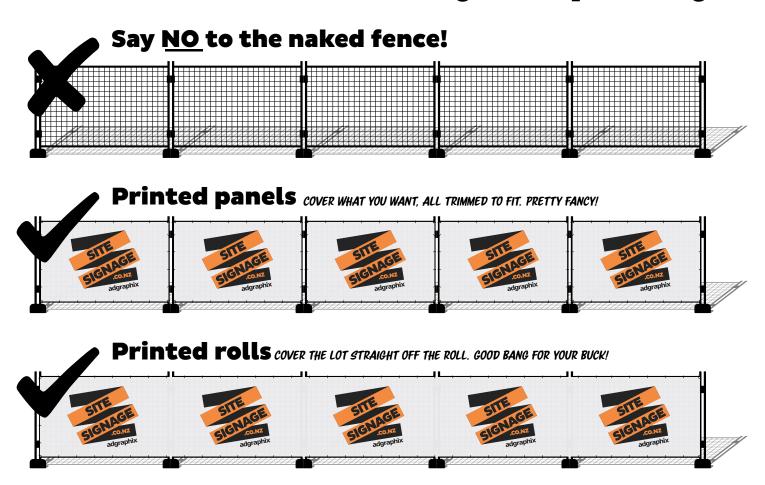

# Choose your style...

### **Custom Panels**

Custom panels offer the best convenience and appearance. Ideal when you use consistent sized fences. We custom make each panel length to your specifications. All four edges are hemmed and eyeleted for strength and ease of installation. Easily move or change your fences without the need to cut the mesh.

### **Full Rolls**

Full rolls are the most cost effective option. At 50m long you get plenty of coverage. We can split the rolls into shorter custom lengths for your convenience. Logos and branding are repeated across the entire length of the roll. Best suited for static applications as each vertical cut reduces fixing points on the ends.