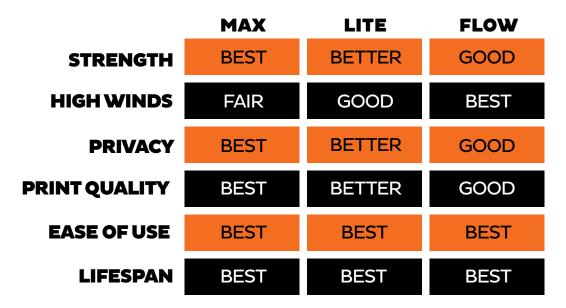

## Choose your grade... OR LET US CHOOSE FOR YOU.

Quality bright white mesh banner • Welded hems for extra strength • Durable metal eyelets at 500mm spacing • Vibrant and fade resistant inks • Scratch resistance for improved longevity Locally printed and finished right here in New Zealand