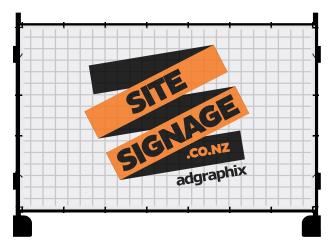

#### **CUSTOM PANELS**

Custom panels offer the best convenience and appearance. Ideal when you use consistent sized fences. We custom make each panel length to your specifications. All four edges are hemmed and eyeleted for strength and ease of installation. Easily move or change your fences without the need to cut the mesh.

#### **FULL ROLLS**

Full rolls are the most cost effective option. At 50m long you get plenty of coverage. We can split the rolls into shorter custom lengths for your convenience. Logos and branding are repeated across the entire length of the roll. Best suited for static applications as each vertical cut reduces fixing points on the ends.