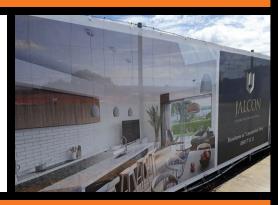

#### **FULL ROLLS**

Full rolls are the most cost effective option. At 50m long you get plenty of coverage. We can split the rolls into shorter custom lengths for your convenience. Logos and branding are repeated across the entire length of the roll. Best suited for static applications as each vertical cut reduces fixing points on the ends.

Quality bright white mesh banner • Welded hems for extra strength • Durable metal eyelets at 500mm spacing • Vibrant and fade resistant inks • Scratch resistance for improved longevity • Locally printed and finished right here in New Zealand