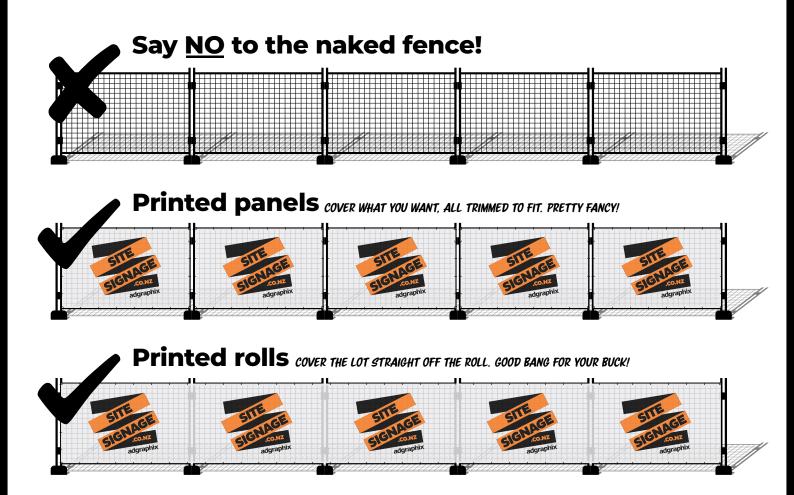

#### **CUSTOM PANELS**

Custom panels offer the best convenience and appearance. Ideal when you use consistent sized fences. We custom make each panel length to your specifications. All four edges are hemmed and eyeleted for strength and ease of installation. Easily move or change your fences without the need to cut the mesh.

#### **FULL ROLLS**

Full rolls are the most cost effective option. At 50m long you get plenty of coverage. We can split the rolls into shorter custom lengths for your convenience. Logos and branding are repeated across the entire length of the roll. Best suited for static applications as each vertical cut reduces fixing points on the ends.