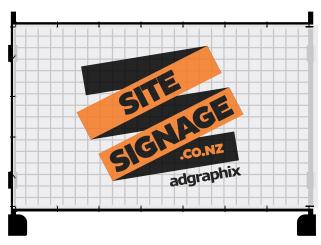

#### **CUSTOM PANELS**

Custom panels offer the best convenience and appearance. Ideal when you use consistent sized fences. We custom make each panel length to your specifications. All four edges are hemmed and eyeleted for strength and ease of installation. Easily move or change your fences without the need to cut the mesh.

#### **FULL ROLLS**

Full rolls are the most cost effective option. At 50m long you get plenty of coverage. We can split the rolls into shorter custom lengths for your convenience. Logos and branding are repeated across the entire length of the roll. Best suited for static applications as each vertical cut reduces fixing points on the ends.