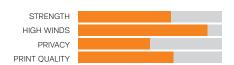

## Sizes available

1.8m high x 50m length rolls. Custom cut panels - 1.8m high x required length.

Exclusive to us. Flow is our most popular fence mesh, being the most comparable product to it's inferior cousin Shade Cloth. The open weave lets ample wind through, but in doing so, sacrifices a bit of image detail and vibrancy. That said, it is a stunning product that will serve you well.