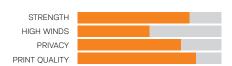

## Sizes available

1.8m high x 50m length rolls. Custom cut panels - 1.8m high x required length. Custom heights and lengths. Maximum height is 5m.

Lite is the mesh with the best of both worlds, a bit of Max and a bit of Flow. You'll get pretty good privacy and a fair amount of wind can pass through. You won't get fine detail, but the image quality is on the money and colours retain their vibrancy.